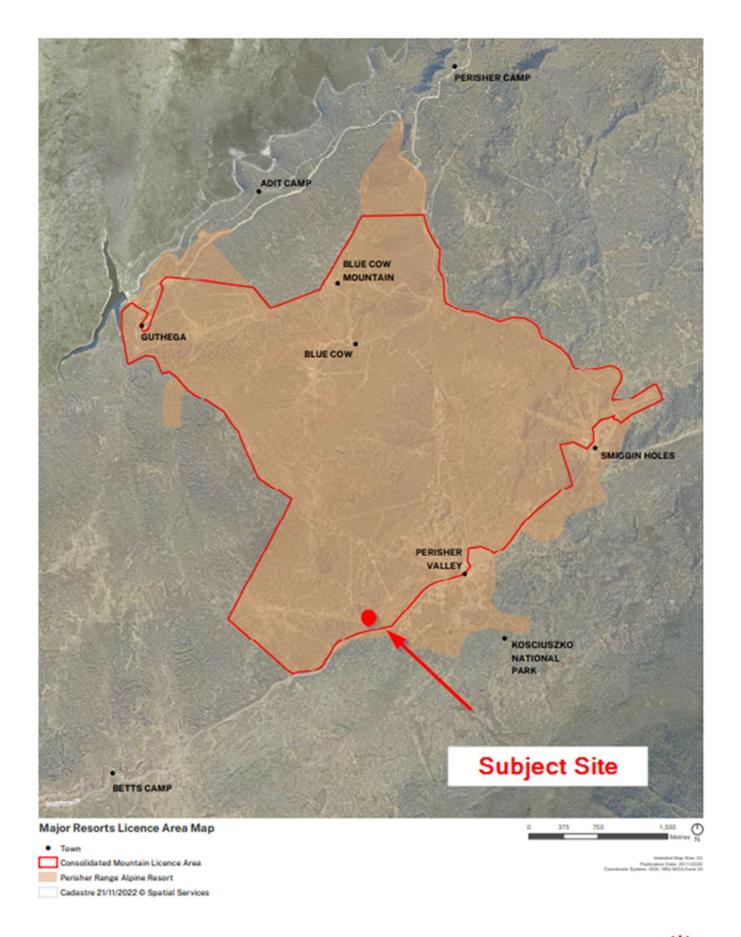

3/04/2025

Uploaded to the Planning Portal

Endorsement of the Minister of Environment to Submit a Development Application as required by the NSW Planning Portal.

As per section 23 (7A) of the Environmental Planning and Assessment Regulation 2021 the consent of the owner of the land is not required for a development application for development on land identified as "Consolidated Mountain Licence Area" on the Major Resorts Licence Area Map [published by the Department. The subject land is within the Perisher Consolidated Mountain Licence Area (see attached):